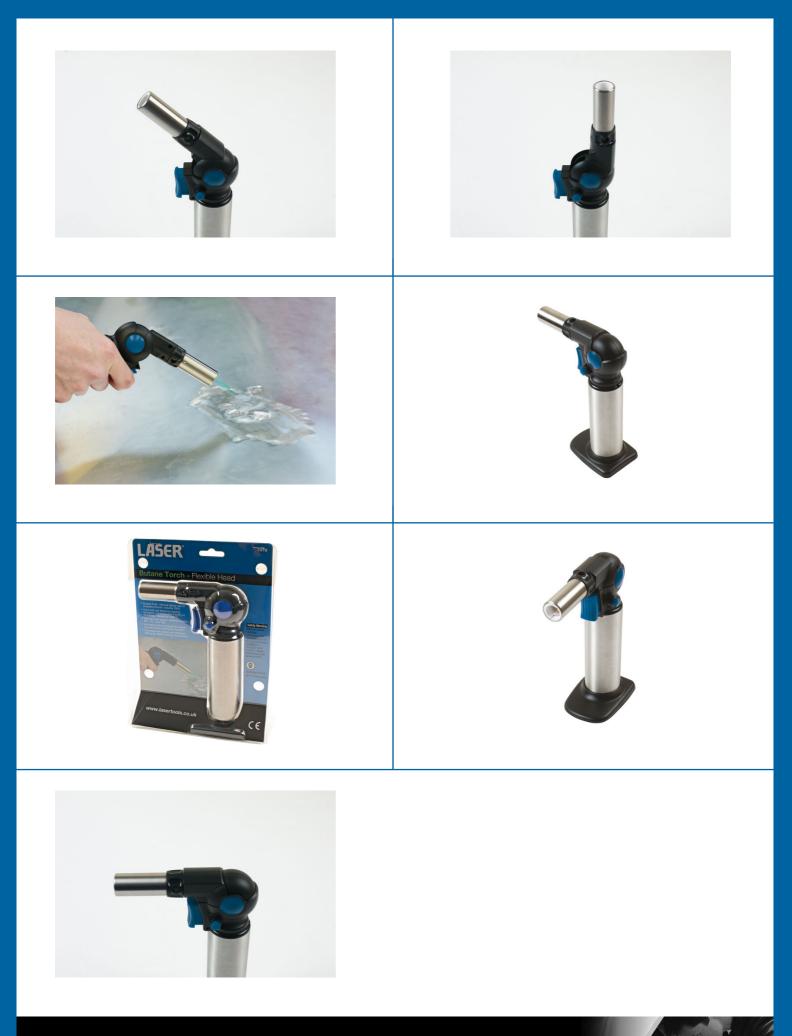

## **Butane Torch - Flexible Head**

Butane gas torch with flexible head and two heat level settings. The flexible head offers three operating positions (90°, 135° & 180°) which are adjusted and secured using a click lock mechanism for quick, reliable set up. Features a stainless steel grip with pistol trigger for comfort and ease of use. Comes with some important safety features including a child resistant safety catch and auto turn off when the trigger is released. A quality tool designed for consistent and reliable service.

## **Additional Information**

Flexible head butane torch with a choice of 3 operating angles: 90°, 135° & 180° allows easy adjustment to the optimal working position.

LASER Kamasa Gunson Connect

- Adjustable air intake hole for a hard or soft flame. Ideal for a wide range of soldering, brazing & heat shrinking jobs.
- · Piezo ignition allows torch to be lit at any angle.
- · Integrated stand, stainless steel grip and safety locking mechanism. Trigger/side lock button for continuous use.
- Uses butane lighter gas or propane mixture (30ml capacity). Temperature range up to 1300°C. CE & UKCA compliant.