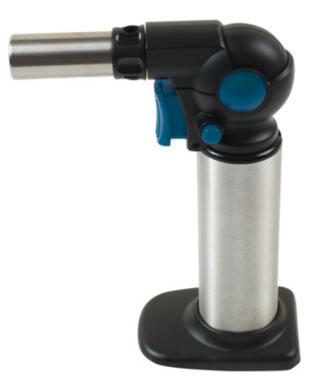

## **Butane Torch - Flexible Head**

Butane gas torch with flexible head and two heat level settings. The flexible head offers three operating positions (90°, 135° & 180°) which are adjusted and secured using a click lock mechanism for quick, reliable set up. Features a stainless steel grip with pistol trigger for comfort and ease of use. Comes with some important safety features including a child resistant safety catch and auto turn off when the trigger is released. A quality tool designed for consistent and reliable service.

## **Additional Information**

Flexible head butane torch with a choice of 3 operating angles: 90°, 135° & 180° allows easy adjustment to the optimal working position.

LASER Kamasa Gunson Connect

- Adjustable air intake hole for a hard or soft flame. Ideal for a wide range of soldering, brazing & heat shrinking jobs.
- · Piezo ignition allows torch to be lit at any angle.
- · Integrated stand, stainless steel grip and safety locking mechanism. Trigger/side lock button for continuous use.
- Uses butane lighter gas or propane mixture (30ml capacity). Temperature range up to 1300°C. CE & UKCA compliant.